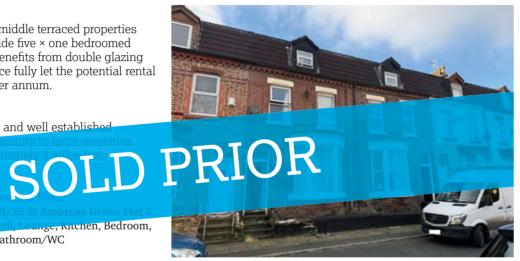

# 23/25 St. Ambrose Grove, Liverpool L4 2RL

GUIDE PRICE **£200,000+**\*

VACANT RESIDENTIAL

# Description

A pair of three storey dormer style middle terraced properties which have been converted to provide five x one bedroomed self-contained flats. The property benefits from double glazing and electric storage heaters and once fully let the potential rental income is approximately £36,000 per annum.