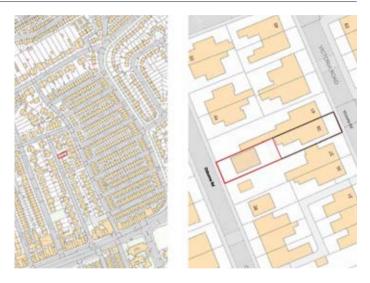

## Land to the rear of 39 Victoria Road, Tuebrook, Liverpool L13 8AL GUIDE PRICE £29,000+\* DEVELOPMENT OPPORTUNITIES

## Description

A parcel of land benefiting from full planning permission to erect a three bed detached dwelling. Planning Ref – 21F/2183 We believe all main services are available, however purchasers should rely on their own further enquiries.

## Situated

Off West Derby Road within close proximity to local amenities, Tuebrook shopping facilities, schooling, Liverpool Football Club and Newsham Park. Approximately 3 miles from Liverpool city centre.