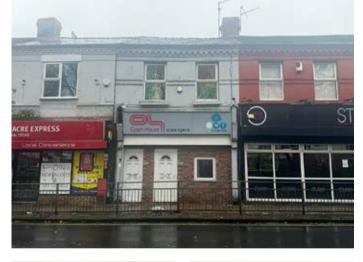

# 117 Linacre Road, Liverpool L21 8NS

#### **Description**

A vacant middle terraced property converted to provide two × one bedroomed self-contained flats Each flat benefits from their own separate entrance, double glazing and electric heating. Following minor repairs, the property would be suitable for investment purposes with a potential rental income of approximately £14,400 per annum.