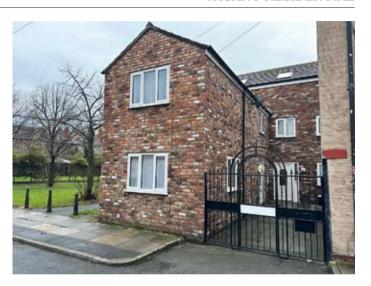

# 66a Gray Street, Bootle, Merseyside L20 4RZ

### **Description**

A modern two bedroomed semi-detached house benefiting from double glazing, electric heating, shared front forecourt with secure gated access. The property would be suitable for immediate occupation or investment purposes with the potential rental income being £7,800 per annum

#### Outside

Shared front forecourt with electric gate access.