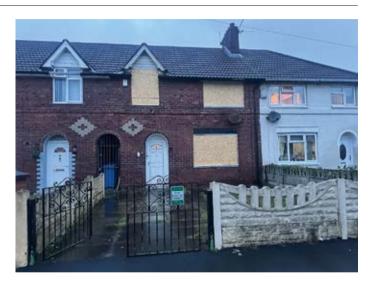

# 102 Scarisbrick Drive, Liverpool L11 7DD

GUIDE PRICE **£85,000+**\*

VACANT RESIDENTIAL

### **Description**

A three bedroom middle town house benefitting from central heating, majority double glazing, gardens front and rear and a driveway. Following modernisation, the property would be suitable for investment purposes with a potential rental income of approximately £11,400 per annum. The vendor advises that the boiler was fitted within the last five years.

## Outside

Front and Rear Gardens and Driveway.