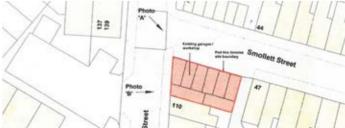

n**

A site offered with the benefit of full planning permission to erect two dwellings (one × three and one × two bed) with rear gardens following the demolition of the existing workshop and garages. We believe all main services are available however potential purchasers should make their own enquiries – Planning Ref No: DC/2020/00772 The garages have previously been let producing a rental income of £10,000 per annum and would be suitable for continued use as garages/workshop.

## Situated

Fronting Gray Street on the corner of Smollett Street in an established residential location within easy reach of local amenities, schooling and good transport links. Liverpool city centre is approximately 5 miles north of Liverpool city centre.

## Accommodation

Plans are available for inspection