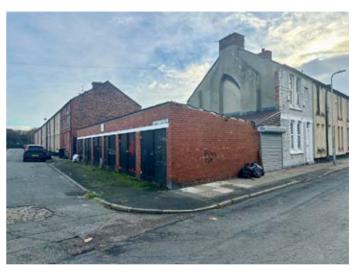

## **Description**

A site offered with the benefit of full planning permission to erect two dwellings (one × three and one × two bed) with rear gardens following the demolition of the existing workshop and garages. We believe all main services are available however potential purchasers should make their own enquiries – Planning Ref No: DC/2020/00772 The garages have previously been let producing a rental income of £10,000 per annum and would be suitable for continued use as garages/workshop.

## Situated

Fronting Gray Street on the corner of Smollett Street in an established residential location within easy reach of local amenities, schooling and good transport links. Liverpool city centre is approximately 5 miles north of Liverpool city centre.