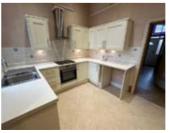

### **Ground Floor**

Hall, Front Living Room, Rear Living Room with en-suite shower/WC and French doors, modern fitted Kitchen, Utility Room