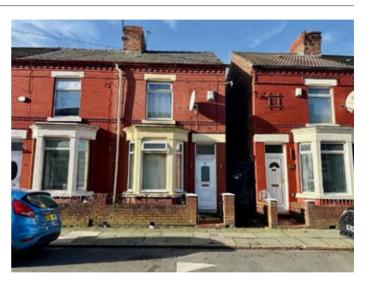

# 42 Gidlow Road, Liverpool L13 2AW

GUIDE PRICE **£75,000+**\*

VACANT RESIDENTIAL

# **Description**

A two bedroom end of terraced property benefitting from double glazing and central heating. Following minor cosmetic works, the property would be ready for occupation or investment purposes with a potential rental income of £9,600 per annum.

### Situated

Off Prescot Road in a popular residential location close to local amenities and within easy reach of Old Swan and Tuebrook shopping facilities. Liverpool city centre is approximately 4 miles away.