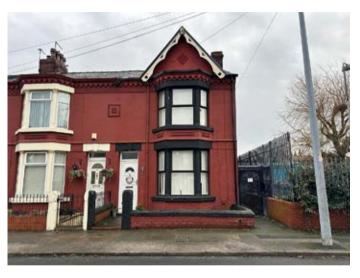

# 2 Markfield Road, Bootle, Merseyside L20 5DU

#### **Description**

A good sized four bedroomed plus attic room end-of-terrace property benefitting from partial double glazing and central heating. Following a scheme of refurbishment works and modernisation, the property would be suitable for investment purposes. The potential rental income is approximately £11,400 per annum.