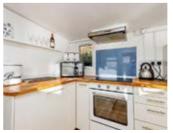

# **Description**

A two bedroom detached freehold chalet offering panoramic sea views over Whitsand Bay to Rame Head. The property comprises a lounge/diner with patio seating area off, kitchen, two bedrooms, walk-in shower room and WC. The property has the potential for a high yielding holiday lettings venture and has the benefit of fibre optic broadband, a useful detached storage shed and garden area.

#### **Ground Floor**

Entrance porch, kitchen, lounge/diner, two bedrooms, walk-in shower room and WC.