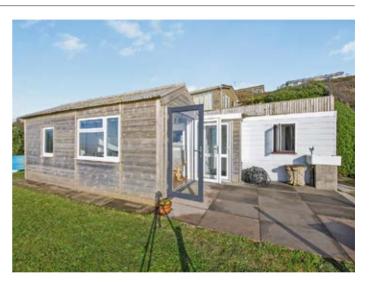

# **Description**

A two bedroom detached freehold chalet offering panoramic sea views over Whitsand Bay to Rame Head. The property comprises a lounge/diner with patio seating area off, kitchen, two bedrooms, walk-in shower room and WC. The property has the potential for a high yielding holiday lettings venture and has the benefit of fibre optic broadband, a useful detached storage shed and garden area.

#### **Ground Floor**

Entrance porch, kitchen, lounge/diner, two bedrooms, walk-in shower room and WC.