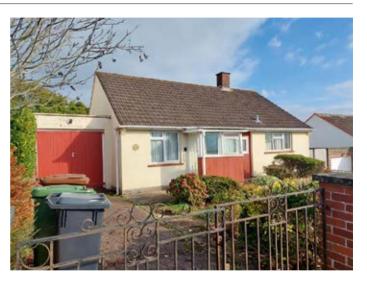

## **Description**

A two bedroom detached bungalow requiring modernisation, situated in a residential cul-de-sac on the outskirts of Pinhoe Village. The property offers a spacious hallway, lounge/diner, kitchen/breakfast room, two double bedrooms and a shower room, with the potential subject to any requisite consents for conversion of the loft space. The property has mature front and rear gardens with views over Exeter, an attached garage and additional on-drive parking.

#### **Outside**

Mature front and rear gardens, attached single garage and on drive parking.