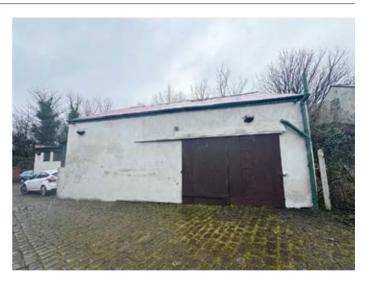

# **Description**

A vacant freehold two storey workshop and land which has been previously used as a garage. The site would be suitable for a number of uses subject to the necessary consents. Total building area approximately 1,800 sg ft.

### Ground Floor

Car Garage Area, two × Storage Rooms

## First Floor

Office, two × Storage Rooms, WC

### Outside

Car parking with access from either end of the alley