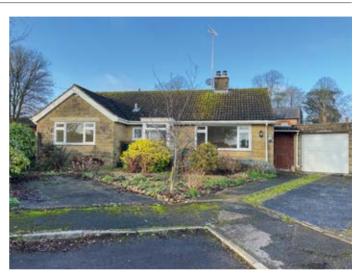

# 25 The Meads, Milborne Port, Sherborne, Dorset DT9 5DS GUIDE PRICE £235,000+\* VACANT

#### Description

A three bedroom link detached bungalow situated in a cul-desac location, having the benefit of front and rear gardens, garage and additional on drive parking. The property offers an entrance porch, hallway, two reception rooms, conservatory, three bedrooms, bathroom and separate WC, conveniently situated for the village facilities and primary school.

#### Outside

Front and rear gardens, garage with electronic up and over door and on drive parking.