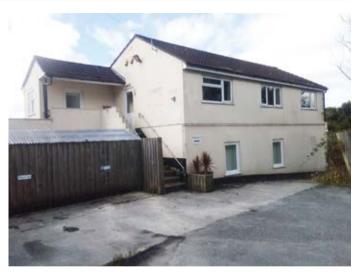

#### Description

An interesting opportunity to acquire a sizeable, two storey detached former office premises with a plot size of circa 0.15 acres. The property was previously utilised as two independent office suites and car parking areas, with part of the premises now requiring refurbishment but offering tremendous potential for a variety of uses/redevelopment of the whole, subject to any requisite consents, upon which interested parties must make and rely upon their own planning enguiries of Cornwall Council Planning Department.

# **Ground Floor**

Entrance vestibule, six offices, storage rooms, two cloakrooms, shower room and kitchen/staff room with patio off.

#### First Floor

Four offices, kitchen/staff room and shower room. Large roof terrace with views over the

townscape to the countryside beyond.

## Outside

Two car parking areas for multiple vehicles.