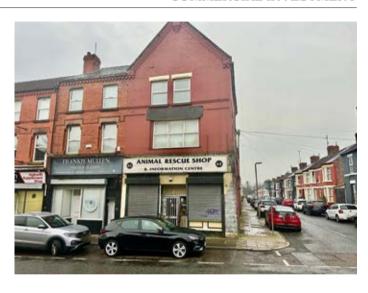

# 62 Aigburth Road, Liverpool L17 7BN

## **Description**

A ground floor retail unit currently let by way of 3 year lease since June 2023 producing a rental income of £5,400 per annum. The upper floors have been sold separately.

#### **Situated**

Fronting Aigburth Road in a popular and well established location close to local amenities, schooling and approximately 3 miles from Liverpool city centre.