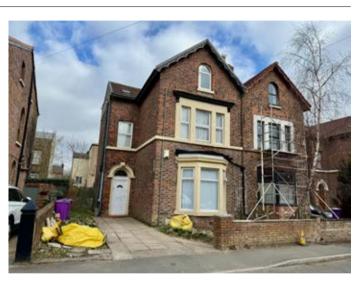

# 14 Osborne Road, Tuebrook, Liverpool L13 8AT

## **Description**

A residential investment opportunity fully let producing approximately £17,000 per annum. A three storey semi-detached house converted to provide  $3 \times 1$  bedroomed self-contained flats benefiting from double glazing, front and rear gardens and a driveway.

#### Situated

Off West Derby Road within close proximity to local amenities, schooling, Liverpool Football Club and Newsham Park. Approximately 3 miles from Liverpool City Centre.