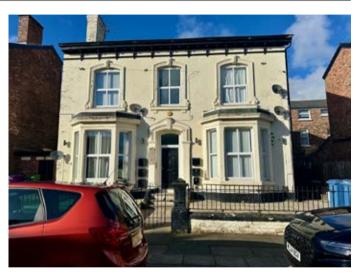

### Description

A vacant 2 bedroomed ground floor flat within a double fronted detached property benefitting from double glazing, central heating, a secure intercom entry system and communal front and rear gardens. The property is suitable for investment purposes with a potential rental income of approximately £8,400 per annum.

### Situated

Off Sheil Road in a popular and well-established residential area close to local amenities, schooling and transport links. The property is approximately 3 miles from Liverpool City Centre.