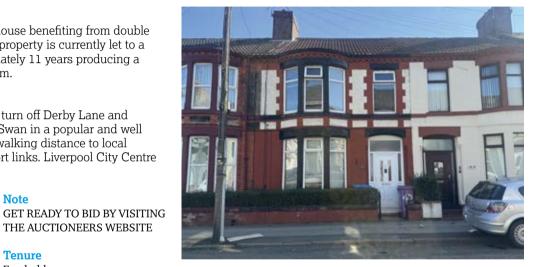

### Description

A 3 bedroomed middle terraced house benefiting from double glazing and central heating. The property is currently let to a long standing tenant of approximately 11 years producing a rental income of £9,000 per annum.

#### Situated

Off Wharncliffe Road which is in turn off Derby Lane and Prescot Road in the heart of Old Swan in a popular and well established residential location, walking distance to local amenities, schooling and transport links. Liverpool City Centre is approximately 4.5 miles away.