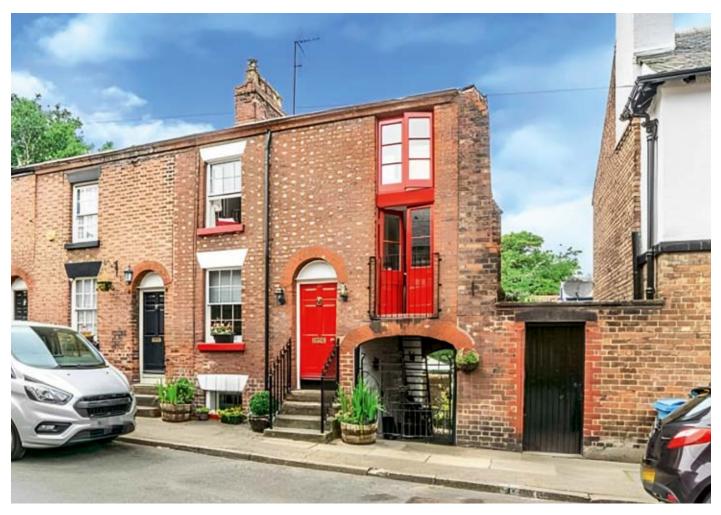

## 82 Allerton Road, Woolton, Liverpool L25 7RQ

GUIDE PRICE **£245,000+**\*

VACANT RESIDENTIAL

### Description

A Grade II listed unique double fronted end of terraced three bedroomed period property arranged over four floors in a sought after location in the heart of Woolton village. The property benefits from partial double glazed sash windows, central heating, period features, south facing rear garden and log burner. The property is in good order and a new Wren kitchen was installed 3 years ago with all new Bosch appliances.

### Situated

Fronting Allerton Road in the heart of the sought after Woolton village amenities and shops. Liverpool city centre is approximately 7.5 miles away.

Lower Ground Floor Kitchen/Diner EPC Rating D