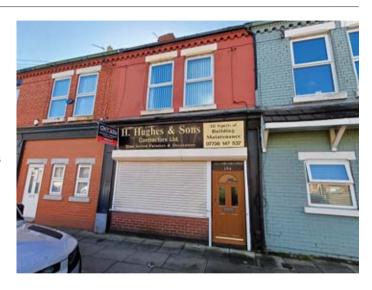

# 154 Lawrence Road, Liverpool L15 3HA

## **Description**

A two storey middle terraced mixed use premises comprising a vacant ground floor retail unit with a one bedroomed flat above. The flat is currently let producing a rental income of £5,760 per annum. The property benefits from double glazing and electric heating and when fully let the total rental income would be approximately £12,960 per annum.

#### Situated

Fronting Lawrence Road close to its junction with Gainsborough Road in a popular and well established area close to local amenities, Smithdown Road bars and restaurants, schooling and approximately 2 miles from Liverpool city centre.