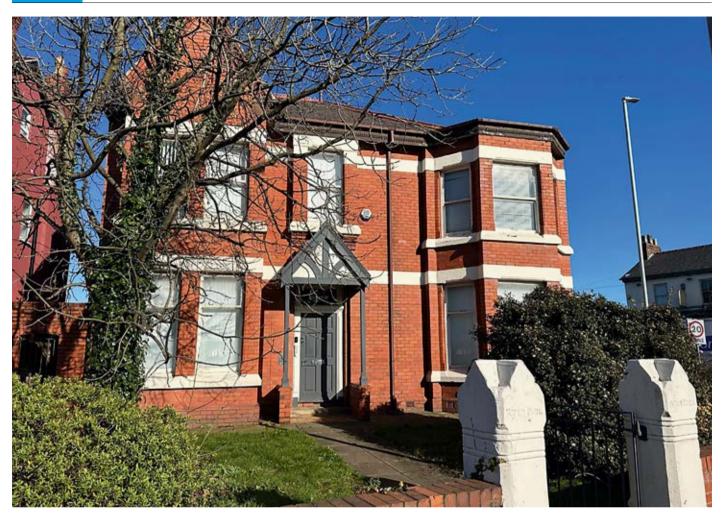

# 21 Merton Road, Bootle, Merseyside L20 3BJ

GUIDE PRICE **£395,000+**\*

VACANT COMMERCIAL

## **Description**

A substantial double fronted three storey detached corner property arranged over three floors and offering attractive serviced office accommodation with secure rear parking for several cars. There are 11 offices which have been recently refurbished, a kitchen and ladies & gents WCs. The property benefits from central heating, alarm system, secure allocated parking, and 24hr CCTV. The property would be suitable for immediate continued use as offices, and the fixtures and fittings can be purchased separately. Alternatively, it would be suitable for residential conversion to provide self-contained flats or HMO investment opportunity, subject to any relevant consents. There is also potential to extend the property to the rear, subject to gaining any necessary consents.

## Situated

Fronting Merton Road on the corner of Litherland Road in a popular and well established location within close proximity local amenities, Strand Shopping Centre, Hugh Baird College and approximately 5 miles from Liverpool city centre.