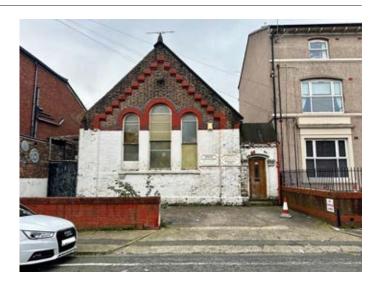

# 12 Heald Street, Garston, Liverpool L19 2LY

### **Description**

A re-development opportunity comprising a freehold detached former chapel suitable for a number of uses, to include residential conversion, subject to any necessary planning consents. The total net area is approximately 1700sq ft.