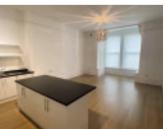

## **Ground Floor**

Communal entrance hall. Flat Two Entrance hall, open plan lounge/kitchen/diner with bay window, master bedroom with en-suite shower room, bedroom two and a family bathroom.