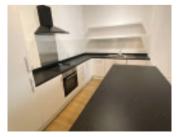

## **Ground Floor**

Communal entrance hall. Flat Two Entrance hall, open plan lounge/kitchen/diner with bay window, master bedroom with en-suite shower room, bedroom two and a family bathroom.