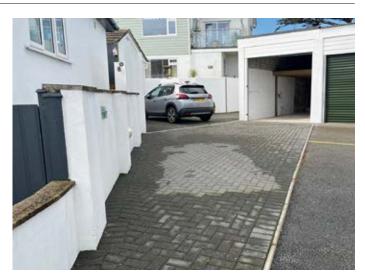

#### **Description**

A rare opportunity to acquire a larger than average lock-up garage measuring 24'1" length  $\times$  9'8" width  $\times$  9'10" internal height, with an additional forecourt parking space and a useful storage shed 10'  $\times$  6' to the rear situated in St Ives. The property is likely to appeal to both local residents and business people, along with the holiday/residential lettings fraternity within the ever popular seaside town of St Ives.

### Garage

Up and over door, with shelving/ storage racks and an additional on drive parking space. Wooden storage shed to the rear of the garage.