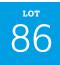

#### **Description**

A rare opportunity to acquire a larger than average lock-up garage measuring 24'1" length  $\times$  9'8" width  $\times$  9'10" internal height, with an additional forecourt parking space and a useful storage shed 10'  $\times$  6' to the rear situated in St Ives. The property is likely to appeal to both local residents and business people, along with the holiday/residential lettings fraternity within the ever popular seaside town of St Ives.

### Garage

Up and over door, with shelving/ storage racks and an additional on drive parking space. Wooden storage shed to the rear of the garage.