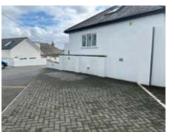

#### **Description**

A rare opportunity to acquire a larger than average lock-up garage measuring 24'1" length  $\times$  9'8" width  $\times$  9'10" internal height, with an additional forecourt parking space and a useful storage shed 10'  $\times$  6' to the rear situated in St Ives. The property is likely to appeal to both local residents and business people, along with the holiday/residential lettings fraternity within the ever popular seaside town of St Ives.

### Garage

Up and over door, with shelving/ storage racks and an additional on drive parking space. Wooden storage shed to the rear of the garage.