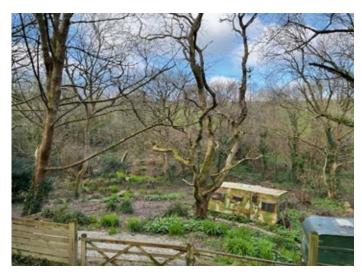

### **Description**

A rare opportunity to acquire a parcel of land measuring circa 2 acres, in an idyllic streamside setting with a mixture of broadleaf woodlands, open clearings for occasional recreational camping/caravanning, two non-residential caravans on site providing breaktime facilities and a composting toilet. Within the grounds there are granite outcrops and the remains of an old water mill and leat, attracting an abundance of wildlife throughout the year.

#### **Situated**

The land is situated at Lelant Downs, on the outskirts of St Ives, enjoying a secluded rural setting yet being within 2 miles of the A30 and mainline railway station at St Erth. The area offers an abundance of coastal path and countryside walks, with both the St Michael Way and Trecrom Iron Age Fort in close proximity to the land.