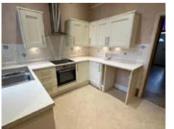

## **Ground Floor**

Hall, Front Living Room, Rear Living Room with en-suite shower/WC and french doors, modern fitted Kitchen, Utility Room