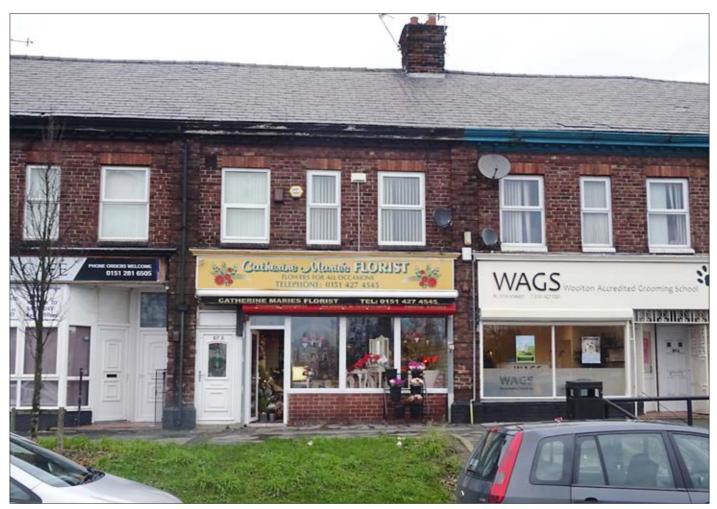

## 87/87a Woolton Road, Garston, Liverpool L19 6PL GUIDE PRICE £45,000+

## • A freehold reversion with unexpired term terminating in 2021. The property compromises a two storey commercial unit with residential accommodation on the first floor.

**Description** A freehold reversion with unexpired term terminating in 2021. The property compromises a two storey commercial unit with residential accommodation on the first floor.

Situated Fronting Woolton Road within a parade of similar units close to Liverpool South Parkway train station and approximately 6 miles from Liverpool city centre.

## Ground Floor Shop

## First Floor Flat

**Fees** In addition to the purchase price the purchaser is to be responsible for the cost of the council's legal and surveyors fees at 3% of the sale price with a minimum of £1,500.