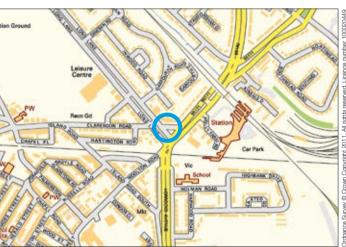

Situated Fronting Woolton Road within a parade of similar units close to Liverpool South Parkway train station and approximately 6 miles from Liverpool city centre.